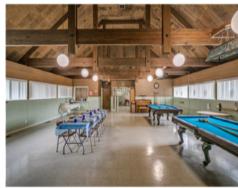

√ Blinds Throughout

√ Full Kitchen Appliance Package

✓ Carport and Storage

√ Onsite Laundry Facility

√ Pet Friendly

Chalet Village is a all 55+ Manufactured Home Community in Springfield, Oregon. Our amenities include a Seasonal Pool, Sauna, and Community Rec Room with Dining Hall and Pool Tables.