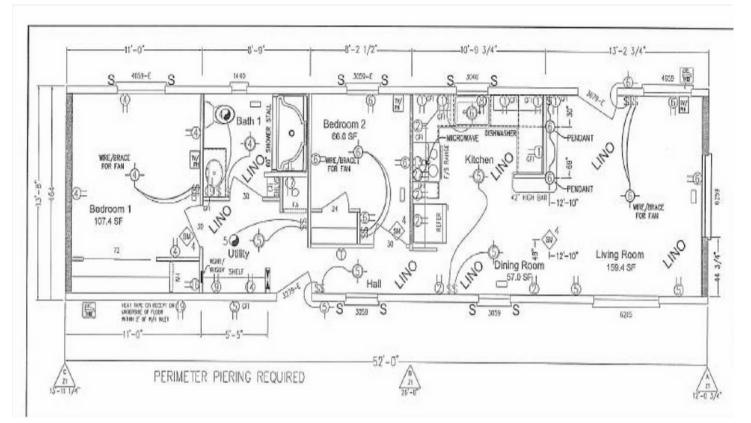

## \$69,900

205 South 54th Street #108 Springfield, OR 97478

√ 2023 Fleetwood Sandpointe

√ Home 2 Bedrooms

√ 1 Bathrooms

√ 13.8' x 52'

√ 710 Sq. Ft.

√ Carpet & Vinyl Flooring